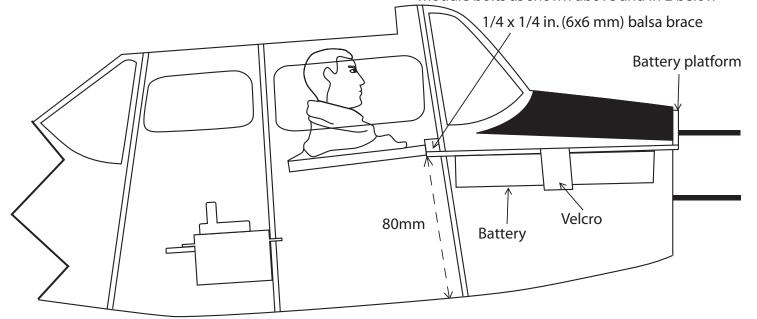

## ADDITIONAL INFORMATION BIRD DOG BATTERY TRAY

A. Battery platform parts

C.Thread the Velcro hook & loop set through the battery platform as shown

A battery platform has now been included with your Bird Dog. This ADDITIONAL INFORMATION sheet explains how to install the battery platform.

B. Glue the battery platform together as shown using Medium CA+ or 30 minute epoxy

D. Slide the battery platform into the fuselage from the front and secure in place using the power module bolts as shown above and in E below

E. Use medium CA+ or 30 minute epoxy to glue the 6x6mm balsa brace and the aft end of the battery platform to the fuselage as shown above