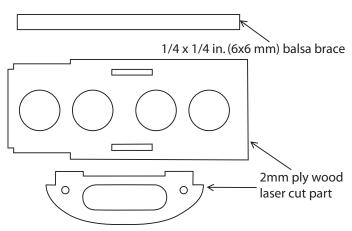

## ADDITIONAL INFORMATION BIRD DOG BATTERY TRAY

A. Battery platform parts

C.Thread the Velcro hook & loop set through the battery platform as shown

A battery platform has now been included with your Bird Dog. This ADDITIONAL INFORMATION sheet explains how to install the battery platform.