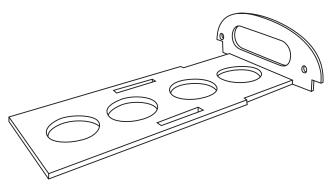

E. Use medium CA+ or 30 minute epoxy to glue the 6x6mm balsa brace and the aft end of the battery platform to the fuselage as shown above