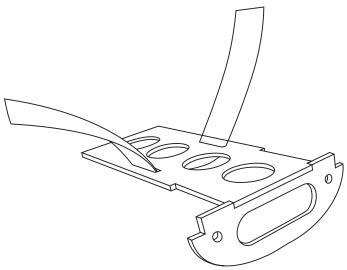

B. Glue the battery platform together as shown using Medium CA+ or 30 minute epoxy

D. Slide the battery platform into the fuselage from the front and secure in place using the power module bolts as shown above and in E below