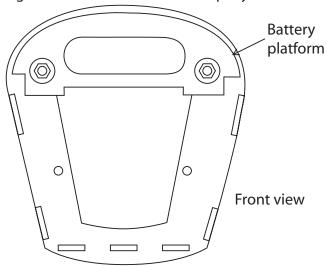

## ADDITIONAL INFORMATION BIRD DOG BATTERY TRAY

A. Battery platform parts

C.Thread the Velcro hook & loop set through the battery platform as shown

A battery platform has now been included with your Bird Dog. This ADDITIONAL INFORMATION sheet explains how to install the battery platform.