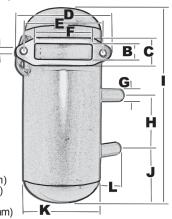

## **Dimensions:**

Dimensions:

A = Threaded Hole: .118 in. ( 3 mm)
B = Port Height: .256 in. (6.5 mm)
C = Flange Height: .531 in. (13.5 mm)
D = Flange Width: 1.772 in. (45 mm)
E= Mounting Holes Center to Center: 1.457 in. (37mm)
F = Port Width: .846 in. (21.5 mm)
G = Exhaust Inside Diam: .256 in. (6.5 mm)
H = Exhaust Separation: 1.378 in. (35 mm)
I = Overall Length: 4.015 in. (102 mm)
J = Exhaust Distance from End .925 in. (23.5 mm)
K = Barrel Diameter: 1.614 in. (41 mm)
Overall Width with Flange & Exhaust 3.149 in. (80 mm)

3.149 in. (80 mm) L = Exhaust Length: 1.457 in. (37 mm)

Weight = 3.17 oz (90 g)